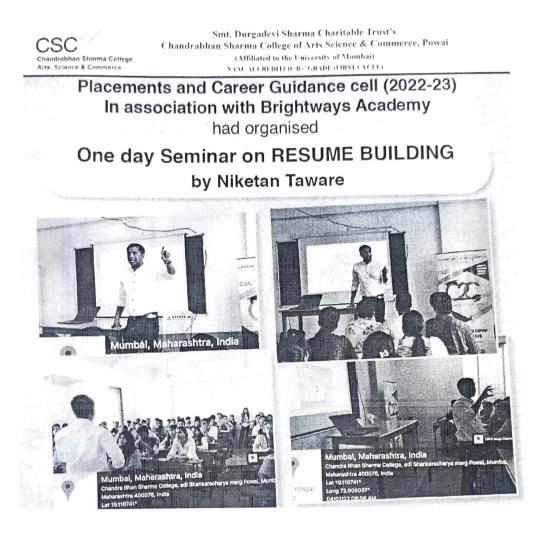

# **5.1.4.1** - Number of students benefitted by guidance for competitive examinations and career counseling offered by the institution during the year

| Sr.<br>No | Date                                  | Event                                                                     | Resource Person           | Summary                                                                                                                                                                             | No of<br>benefici<br>aries |
|-----------|---------------------------------------|---------------------------------------------------------------------------|---------------------------|-------------------------------------------------------------------------------------------------------------------------------------------------------------------------------------|----------------------------|
| 1         | 21 <sup>st</sup> June<br>2022         | Training & Placement<br>Program under CSR<br>initiative                   | Mr.Sandeep Yadav          | Session was conducted by CSR<br>initiative about placement<br>program for Forensic Accounting<br>and Fraud detection.                                                               | 90                         |
| 2         | 4 <sup>th</sup> July<br>2022          | Resume Building                                                           | Niketa Taware             | Session was conducted by<br>Niketan Taware sir along with<br>BRIGHTWATS ACADEMY.<br>The foundation has a network of<br>opportunities to students.                                   | 72                         |
| 3         | 6 <sup>th</sup> July<br>2022          | Adaptability &<br>Resilience                                              | Dr. Vanita Rao            | Session was conducted by Dr<br>Vanita Joshi and Prof Sarika<br>Raichuri along with IBS-ICFAI<br>BUSINESS SCHOOL about how<br>can you sheild your career from<br>disruptive changes. | 14                         |
| 4         | 12 <sup>th</sup> July<br>2022         | Career Counselling on<br>Education Prospects in<br>distance learning      | Dr. E. Krishna Rao        | Session was conducted by<br>Dr.P.Namboothiripad about Indira<br>Gandhi National Open University<br>and various distance learning<br>programs offered by it.                         | 80                         |
| 5         | 27 <sup>th</sup> July<br>2022         | How to crack the<br>competitive exam by<br>Ideal Management               | Mr. Vivek Sarda           | Session was conducted by Vivek<br>Sarda Sir to enhance students<br>perception and Cognitive thinking<br>abilities, problem solving.                                                 | 103                        |
| 6         | 27 <sup>th</sup><br>September<br>2022 | Group Discussion and<br>Personal Interview                                | Prof.Chitvan<br>Mehrohtra | Session was conducted by<br>Prof.Chitvan Mehrohtra about to<br>improve communication skills<br>through group discussions.                                                           | 65                         |
| 7         | 18 <sup>th</sup><br>January<br>2022   | Handling Ethics at<br>Workplace                                           | Ms.Tripti k               | Session was conducted by<br>Ms.Tripti about how to handle<br>Ethics at Workplace.                                                                                                   | 90                         |
| 8         | 23 <sup>rd</sup><br>January<br>2022   | How to prepare and<br>crack examination for<br>Abroad studies             | Ms. Harshali Shah         | Session was conducted by Ms.<br>Harshali Shah about what actually<br>goal identification means and how<br>to achieve targeted goals.                                                | 60                         |
| 9         | 23 <sup>rd</sup><br>January<br>2022   | Placement Pulling<br>Techniques for<br>Placement Faculty's<br>and Student | Prof Avishek<br>Ganguly   | Session was conducted by<br>Prof.Avishek Ganguly about what<br>actually goal identification means<br>and how to achieve targeted goals.                                             | 36                         |