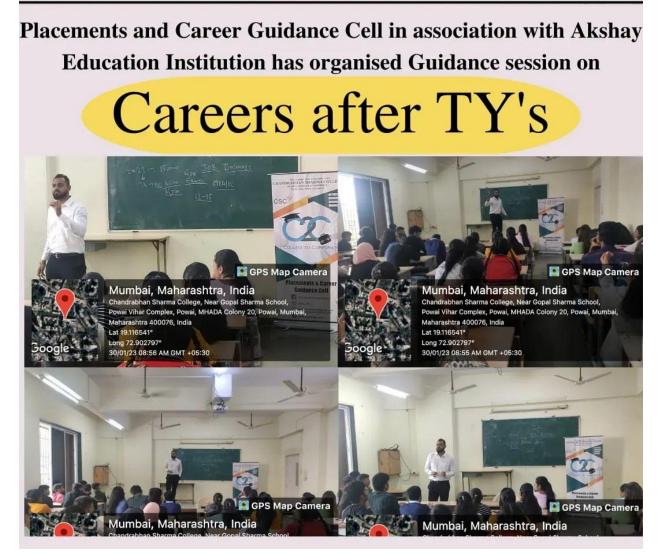

| 10 | 24 <sup>rth</sup><br>January<br>2022 | Guidance session on<br>Competitive exam                 | Prof Avishek<br>Ganguly                     | Session was conducted by<br>Prof.Avishek Ganguly about what<br>actually goal identification means<br>and how to achieve targeted goals.   | 75  |
|----|--------------------------------------|---------------------------------------------------------|---------------------------------------------|-------------------------------------------------------------------------------------------------------------------------------------------|-----|
| 11 | 27 <sup>st</sup><br>January<br>2022  | Careers after TY's                                      | Mr. Akshay<br>Dhamel                        | Session was conducted by Prof.<br>Akshay Dhamel about what<br>actually goal identification means<br>and how to achieve targeted goals.    | 78  |
| 12 | 9 <sup>th</sup> March,<br>2023       | Fly High – Careers in<br>Aviations                      | Ms. Catherine<br>Head Trainer – Fly<br>High | Session was conducted by<br>Mathew to Last year students to<br>make them aware about current<br>job opportunities in Aviation<br>industry | 110 |
| 13 | 10 <sup>th</sup><br>March,<br>2023   | Brightways – Guidance<br>For Competitive<br>Examination | Mr. Niketan<br>Taware                       | Niketan conducted Guidance<br>session for Competitive<br>examination to prepare for MBA<br>exams, CET, UPSC etc                           | 60  |